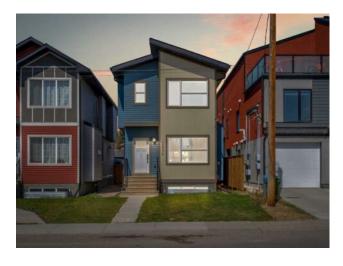

## 2836 14 Avenue SE Calgary, Alberta

MLS # A2215520

\$719,900

| Division: | Albert Park/Radisson Heights |        |                  |  |  |
|-----------|------------------------------|--------|------------------|--|--|
| Type:     | Residential/House            |        |                  |  |  |
| Style:    | 2 Storey                     |        |                  |  |  |
| Size:     | 1,762 sq.ft.                 | Age:   | 2018 (7 yrs old) |  |  |
| Beds:     | 4                            | Baths: | 3 full / 1 half  |  |  |
| Garage:   | Double Garage Detached       |        |                  |  |  |
| Lot Size: | 0.09 Acre                    |        |                  |  |  |
| Lot Feat: | Back Yard                    |        |                  |  |  |

Features: Kitchen Island, Walk-In Closet(s)

Inclusions:

N/A

OVER 2400 SQFT OF LUXURIOUS LIVING SPACE! 4 BEDROOMS + 3.5 BATHS! DO YOU DREAM OF LIVING JUST MINUTES FROM DOWNTOWN? Look no further! Welcome to this UPGRADED HOME located in the highly desirable community of ALBERT PARK!! STEP INSIDE to find The main a SPACIOUS LIVING ROOM with cozy FIREPLACE, a CHEF-INSPIRED KITCHEN with HIGH-END FINISHES and CEILINGS, a bright DINING AREA and a 2-PC BATH. Upstairs offers a DREAMY PRIMARY SUITE with 5-PC ENSUITE BATH and WALK-IN CLOSET, two more BEDROOMS, a 4-PC BATH, and UPPER FLOOR LAUNDRY! The fully developed SEPARATE ENTRY BASEMENT is the ultimate flex space — HUGE REC ROOM with BAR, a BEDROOM, 4-PC BATH, and IN-FLOOR HEATING! EASY TO DO BASEMENT SUITE!! DOUBLE DETACHED GARAGE! UPGRADED KITCHEN, MODERN DESIGN THROUGHOUT, IN FLOOR HEAT IN BASEMENT & mdash; THIS ONE HAS IT ALL! This location can't be beat & mdash; WALKING DISTANCE to an LRT STATION for an easy commute, QUICK ACCESS to DOWNTOWN, and CLOSE TO SCHOOLS, playgrounds, shopping, and all major amenities. Whether you're commuting, raising a family, or simply enjoying everything city life has to offer, this home is a PERFECT FIT.