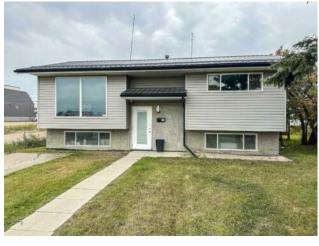

Sale/Lease: For Sale

Bldg. Name: 
Bus. Name: 
Size: 847 sq.ft.

Zoning: CA

Addl. Cost: 
Based on Year: 
Utilities: 
Parking: 
Lot Size: 0.18 Acre

Introducing a rare gem in the heart of Grande Prairie - an 846-square-foot bi-level zoned for commercial use that combines convenience, and versatility. Situated on a double lot in College Park this property boasts ample parking in a developing area, with commercial upgrades throughout, and a large 480 SF heated two-car garage at the rear. With wheelchair access at the rear of the building leading into the main floor, this is a property that truly allows a small business to own its future. The equipment seen in the pictures is not being sold with this listing and is not included in the listing price. To book a showing or request more information, please contact your local Commercial Realtor®.