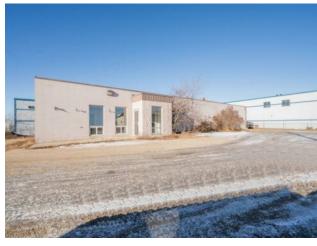

## 9708 128 Avenue Grande Prairie, Alberta

MLS # A2109690

\$429,900

Scenic Ridge
Mixed Use

Division:

**Bus. Type:** 

Type:

Sale/Lease: For Sale

Bldg. Name: 
Bus. Name: 
Size: 3,807 sq.ft.

Zoning: IG

Addl. Cost: 
Based on Year: 
Utilities: 
Parking: 
Lot Size: 
Lot Feat: -

Discover the unparalleled potential of this free-standing commercial gem, boasting over 3,800 square feet of versatile space, nestled on a generous lot of nearly half an acre. Strategically positioned within the city limits yet on the cusp of county lines, this property offers a unique opportunity to cater to both urban and county businesses alike. This building's adaptability is its hallmark, featuring an array of treatment rooms, office spaces, a welcoming reception area, a practical loading dock, and a workshop. Added conveniences include dual access points to a substantial parking area, ensuring ease of operation and customer satisfaction. The current owner is open-minded and innovative, expressing a willingness to collaborate with the prospective buyer for thriving their business. Seize this opportunity to elevate your enterprise in a location where city and county convenience is combined into one!