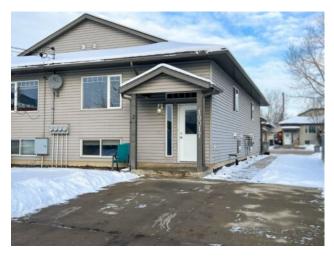

## 102, 10017 103 Avenue **Grande Prairie, Alberta**

MLS # A2113344

\$180,000

| Division: | Avondale                  |        |                   |  |  |
|-----------|---------------------------|--------|-------------------|--|--|
| Type:     | Residential/Four Plex     |        |                   |  |  |
| Style:    | Bi-Level, Side by Side    |        |                   |  |  |
| Size:     | 540 sq.ft.                | Age:   | 2006 (19 yrs old) |  |  |
| Beds:     | 2                         | Baths: | 1 full / 1 half   |  |  |
| Garage:   | Parking Pad               |        |                   |  |  |
| Lot Size: | 0.01 Acre                 |        |                   |  |  |
| Lot Feat: | Low Maintenance Landscape |        |                   |  |  |