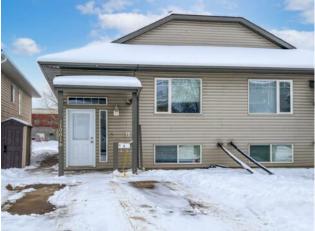

## \$170,000

| Division: | Avondale              |         |                   |
|-----------|-----------------------|---------|-------------------|
| Туре:     | Residential/Four Plex |         |                   |
| Style:    | 1 and Half Storey     |         |                   |
| Size:     | 500 sq.ft.            | Age:    | 2004 (21 yrs old) |
| Beds:     | 2                     | Baths:  | 1 full / 1 half   |
| Garage:   | Parking Pad           |         |                   |
| Lot Size: | 0.01 Acre             |         |                   |
| Lot Feat: | Low Maintenance La    | ndscape |                   |
|           | Water:                | -       |                   |
|           | Sewer:                | -       |                   |
|           | Condo Fee:            | \$ 160  |                   |
|           | LLD:                  | -       |                   |
|           | Zoning:               | RT      |                   |
|           | Utilities:            | _       |                   |

Welcome to your cozy 2-bed, 1.5-bath Avondale home, perfect for first-time buyers! Enjoy entertaining in the open living space with ample cabinetry and a kitchen island. Two downstairs bedrooms offer comfort, while nearby parks and amenities make outdoor living easy. Explore endless adventures on nearby biking and walking paths. Don't miss your chance to own this charming, convenient retreat at a great price!