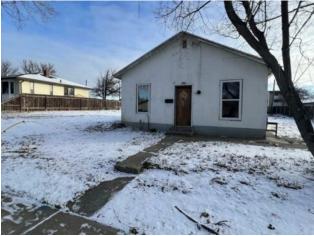

## 341 20 Street N Lethbridge, Alberta

Forced Air

See Remarks

Asphalt Shingle

See Remarks

Poured Concrete

See Remarks

Concrete

## \$109,900

| Division: | Senator Buchanan   |        |                    |
|-----------|--------------------|--------|--------------------|
| Туре:     | Residential/House  |        |                    |
| Style:    | Bungalow           |        |                    |
| Size:     | 761 sq.ft.         | Age:   | 1900 (124 yrs old) |
| Beds:     | 1                  | Baths: | 1                  |
| Garage:   | None, Off Street   |        |                    |
| Lot Size: | 0.14 Acre          |        |                    |
| Lot Feat: | Back Lane, Back Ya | ard    |                    |
|           | Water:             | -      |                    |
|           | Sewer:             | -      |                    |
|           | Condo Fee:         | -      |                    |
|           | LLD:               | -      |                    |
|           | Zoning:            | R-L(W) |                    |
|           | Utilities:         | _      |                    |

Looking for a project/full rebuild in a developed neighbourhood near schools, shopping centers, parks, and a swimming pool to name a few, look no further! Drive by or Call your favourite realtor today!