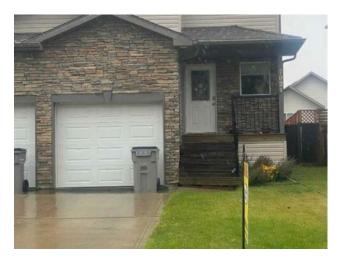

## **7021 112 Street Grande Prairie, Alberta**

MLS # A2151753

\$298,900

| Division: | Pinnacle Ridge                      |        |                   |  |
|-----------|-------------------------------------|--------|-------------------|--|
| Type:     | Residential/Duplex                  |        |                   |  |
| Style:    | 2 Storey, Side by Side              |        |                   |  |
| Size:     | 1,193 sq.ft.                        | Age:   | 2009 (15 yrs old) |  |
| Beds:     | 3                                   | Baths: | 1 full / 1 half   |  |
| Garage:   | Parking Pad, Single Garage Attached |        |                   |  |
| Lot Size: | 0.07 Acre                           |        |                   |  |
| Lot Feat: | Back Yard                           |        |                   |  |

Features: Kitchen Island, No Animal Home

Inclusions: none

This 3 bedroom 2 story half duplex has all you could want for a lucrative rental or family home featuring upstairs Laundry, fenced yard, Natural gas Fireplace and a kitchen Island. The main floor boast a half bath adjacent to the great room combining the Living room, Kitchen and dinning area. East facing glass sliding door provides lots of light and leads to the back deck and private fenced well maintained yard yard. The basement is undeveloped and ready for your personal touch. Call your Realtor to book a viewing appointment today.