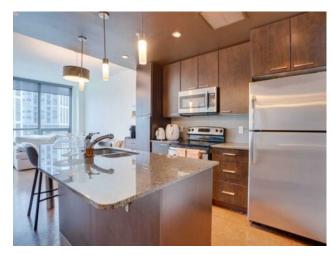

Features: Elevator, Granite Counters, Kitchen Island

Inclusions: none

Located in the much sought after Keynote!!. Within walking distance to all amenities especially the Sunterra Market., located on the 10th floor with Panoramic Views, unit comes with titled Parking,. The desirable downtown building offers on site amenities such as Fitness Center, TV lounge, Pool table, sauna, guests suites, bike storage, onsite manager and much more. Tenant occupied need 24 hours notice.