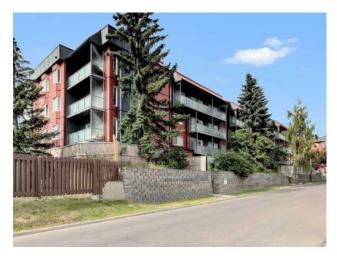

## 306, 335 Garry Crescent NE Calgary, Alberta

MLS # A2154003

\$174,900

| Division: | Greenview                          |        |                   |
|-----------|------------------------------------|--------|-------------------|
| Type:     | Residential/Low Rise (2-4 stories) |        |                   |
| Style:    | Apartment                          |        |                   |
| Size:     | 701 sq.ft.                         | Age:   | 1982 (42 yrs old) |
| Beds:     | 1                                  | Baths: | 1                 |
| Garage:   | Assigned, Underground              |        |                   |
| Lot Size: | -                                  |        |                   |
| Lot Feat: | -                                  |        |                   |

**Heating:** Water: Baseboard Floors: Sewer: Laminate Roof: **Condo Fee:** \$ 574 **Basement:** LLD: **Exterior:** Zoning: M-C2 Concrete Foundation: **Utilities:** 

Features: Chandelier

Inclusions: N/A

Great Value & Affordable 700sqft Landmark Gardens Condo. Secured Heated Underground Parking. 1Bed/1Bath located just off McKnight Trail close to Deerfoot Trail, YYC Airport, Major Shopping Centers, City Transit, Community Recreational Facility, Parks, Off Leash Dog Park, Nose Hill & Bike Paths. Large Balcony with modern Frosted Glass Privacy Panel Railing highlight recent exterior building upgrades. Wood Burning Fireplace adds a unique & warm characteristic. Ample cupboard & counter space in the Kitchen, Dining area with Chandelier. 4pc bathroom. Secure Safe Building.