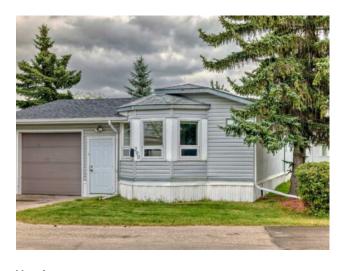

## 290 Burroughs Circle NE Calgary, Alberta

MLS # A2161889

\$195,000

Division: Monterey Park Mobile/Manufactured House Type: Style: Single Wide Mobile Home Size: 1,184 sq.ft. Age: 1988 (36 yrs old) **Beds:** Baths: Garage: Asphalt, Single Garage Attached Lot Size: Lot Feat:

Features: Ceiling Fan(s), Laminate Counters, Vinyl Windows

Inclusions: N/A

Here's a rare opportunity to own a mobile home with garage in desirable Parkridge Estates (16+ community). This home has good bones but needs a bit of love inside. It's all original interior could use a good cleaning and some paint but sweat equity opportunities like this don't come along often. The unique floor plan on the home is sure to please with the kitchen and dining area at the front of the home featuring a bay window providing plenty of natural light and affording views of the neighbourhood. Just off the kitchen is a large living room with a small built in desk area. Down the hall is the door leading to a nice size deck and the yard area containing the shed. There are also two smaller bedrooms, the laundry and main bath. At the end of the home is the primary bedroom and ensuite featuring a deep soaker tub, nice sized vanity and linen closet. The separate water closet adds privacy. The oversized single attached garage is a rare feature for a mobile home community and homes that have them aren't often available for sale. This one has room to park a car as well as space at the front for a workshop. Big ticket items: central A/C 2006, Furnace 2010, Roof 2007, HW Tank 2019 Lot fee is \$830/month and includes landscaping, snow removal, waste and recycling. Two pets allowed per home; dogs must be less than 15 inches tall at the shoulder when fully grown. Parkridge Estates has an active community association (\$25/year mandatory fee) that includes pub nights, jam sessions, cribbage, golf association and craft circle. Call your favourite Realtor and schedule your viewing today.