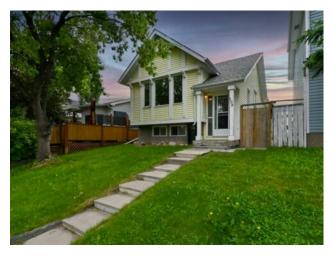

## 109 Tararidge Close NE Calgary, Alberta

MLS # A2163286

\$479,900

| Division: | Taradale                              |        |                   |  |
|-----------|---------------------------------------|--------|-------------------|--|
| Туре:     | Residential/Hou                       | ıse    |                   |  |
| Style:    | Bi-Level                              |        |                   |  |
| Size:     | 929 sq.ft.                            | Age:   | 1987 (37 yrs old) |  |
| Beds:     | 3                                     | Baths: | 2                 |  |
| Garage:   | Off Street                            |        |                   |  |
| Lot Size: | 0.07 Acre                             |        |                   |  |
| Lot Feat: | Back Lane, Back Yard, Rectangular Lot |        |                   |  |

No Animal Home, No Smoking Home

Inclusions:

N/A

Excellent Opportunity to own a Detached house under 500k in Calgary for Quick Possession. This bilevel home comes with a huge living room with big bright windows which is adjacent to the kitchen and dining area. The main level features 2 bedrooms and a full washroom. Basement is finished with family room, bedroom and a full washroom. Convenient location and priced to sell. Call your favorite Realtor to make this your next home.