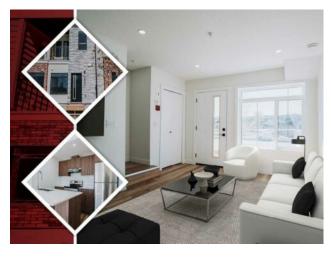

Features: No Animal Home, No Smoking Home, Quartz Counters

Inclusions:

N/A

Welcome to this stunning, move-in-ready Townhouse in the desirable town of Cochrane. This 3-bedroom, 2-bathroom unit offers 881 sq ft of functional, open-concept living space, perfect for first-time buyers, downsizers, or investors. The living area is bathed in natural light, thanks to large windows creating a bright, airy atmosphere. Enjoy a beautiful view from your private balcony, the perfect space to unwind or entertain. The modern kitchen is equipped with stainless steel appliances, ample cabinetry, and a spacious breakfast bar for casual dining. There are 3 bedrooms upstairs and the 4-piece bathroom is beautifully appointed. The upstairs laundry and storage add convenience to this well-designed layout. Located close to shops, restaurants, and other amenities, this unit offers the best of small-town charm with easy access to the city.