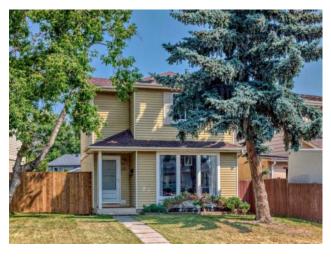

## 22 ERIN CROFT Crescent SE Calgary, Alberta

MLS # A2165501

\$449,900

| Division: | Erin Woods           |        |                   |  |  |  |
|-----------|----------------------|--------|-------------------|--|--|--|
| Type:     | Residential/House    |        |                   |  |  |  |
| Style:    | 2 Storey             |        |                   |  |  |  |
| Size:     | 1,106 sq.ft.         | Age:   | 1981 (43 yrs old) |  |  |  |
| Beds:     | 3                    | Baths: | 1 full / 1 half   |  |  |  |
| Garage:   | Off Street, Outside  |        |                   |  |  |  |
| Lot Size: | 0.09 Acre            |        |                   |  |  |  |
| Lot Feat: | Back Lane, Back Yard |        |                   |  |  |  |
|           |                      |        |                   |  |  |  |

Features: Ceiling Fan(s), No Smoking Home

Inclusions: None

Welcome to 22 Erin Croft Cres SE. This home has been well maintained. Newly updated fixtures include: the roof (2021), most of windows (2021), the furnace (2020), flooring (2024), and the fence (2024). The main level features a large window, illuminating the living and dining area in natural light, and a breakfast nook situated in front of a window facing the backyard. There are 3 bedrooms- including a spacious, south-facing primary bedroom- and a full 4-piece bathroom on the second level. This location is quiet, close to schools, shopping areas and parks. Easy to access to Highway 2 and 201.