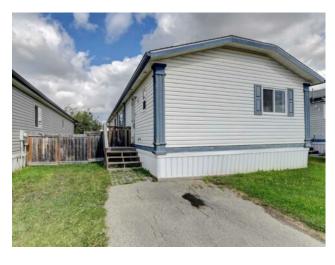

## 8818 89 Avenue Grande Prairie, Alberta

MLS # A2165615

\$239,900

| Division: | MH - Creekside                 |        |                   |  |
|-----------|--------------------------------|--------|-------------------|--|
| Type:     | Residential/Manufactured House |        |                   |  |
| Style:    | Bungalow                       |        |                   |  |
| Size:     | 1,520 sq.ft.                   | Age:   | 2008 (16 yrs old) |  |
| Beds:     | 3                              | Baths: | 2                 |  |
| Garage:   | Parking Pad                    |        |                   |  |
| Lot Size: | 0.10 Acre                      |        |                   |  |
| Lot Feat: | Rectangular Lot                |        |                   |  |

Features: Kitchen Island

Inclusions: Shed

This charming 3-bedroom, 2-bathroom modular home is located in a well-maintained, desirable neighborhood of Creekside! The property boasts a spacious, open floor plan with plenty of natural light, modern finishes, and thoughtful upgrades throughout. Each bedroom offers ample space and storage. Master bedroom features a large closet with ensuite! The exterior has been meticulously cared for, and there is ample room to add a garage for additional convenience. Perfect for comfortable family living in a peaceful, friendly area.