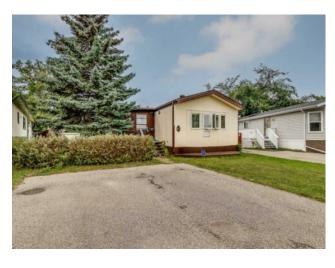

## 40, 6724 17 Avenue SE Calgary, Alberta

MLS # A2165666

\$79,000

| Division: | Red Carpet                |        |   |  |
|-----------|---------------------------|--------|---|--|
| Type:     | Mobile/Manufactured House |        |   |  |
| Style:    | Single Wide Mobile Home   |        |   |  |
| Size:     | 1,072 sq.ft.              | Age:   | - |  |
| Beds:     | 2                         | Baths: | 1 |  |
| Garage:   | Driveway, Parking Pad     |        |   |  |
| Lot Size: | -                         |        |   |  |
| Lot Feat: | -                         |        |   |  |

Features: -

Inclusions: N/A

Great opportunity to enter into homeownership for under 100k! Two bedroom one bathroom mobile home next to Elliston Park in N.E Calgary. Park fees include water, sewer, garbage and land lease fee. Recently updated kitchen cupboards and bathroom. Walking distance to shops restaurants and Public transportation. Walking access to the annual Global festival. Easy to maintain outdoor space great neighbours.