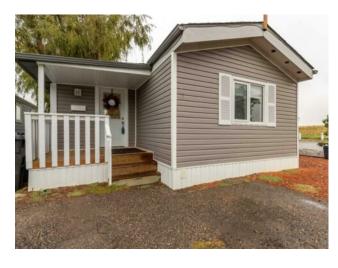

## 73, 1410 43 Street S Lethbridge, Alberta

MLS # A2166013

\$179,000

| Division: | Parkview                  |        |                   |
|-----------|---------------------------|--------|-------------------|
| Type:     | Mobile/Manufactured House |        |                   |
| Style:    | Park Model                |        |                   |
| Size:     | 1,059 sq.ft.              | Age:   | 1983 (41 yrs old) |
| Beds:     | 2                         | Baths: | 2                 |
| Garage:   | Parking Pad               |        |                   |
| Lot Size: | -                         |        |                   |
| Lot Feat: | -                         |        |                   |

Features: -

Inclusions: MOVEABLE SHED

Hey Lethy! If you've been searching for a charming, updated mobile home on the south side, we might just be your perfect spot! This 2 bedroom, 2 bathroom home features numerous upgrades, including a brand-new patio door, a modern kitchen, updated flooring, and a luxurious ensuite bathroom with a dreamy shower. Enjoy the covered, freshly painted east-facing deck, perfect for that morning coffee sheltered from those Chinook winds, plus a workshop and a storage room for all your needs. With not one, but two recent professional cleans, and ample parking on your corner lot—both for guests and right outside your door—be sure to add #73 to your shortlist to see ASAP!