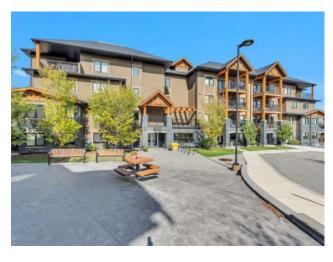

## 2306, 450 Kincora Glen Road NW Calgary, Alberta

MLS # A2166087

\$379,000

| Division: | Kincora                            |        |                  |
|-----------|------------------------------------|--------|------------------|
| Туре:     | Residential/Low Rise (2-4 stories) |        |                  |
| Style:    | Low-Rise(1-4)                      |        |                  |
| Size:     | 796 sq.ft.                         | Age:   | 2017 (7 yrs old) |
| Beds:     | 2                                  | Baths: | 2                |
| Garage:   | Underground                        |        |                  |
| Lot Size: | -                                  |        |                  |
| Lot Feat: | -                                  |        |                  |

Features: Kitchen Island, Open Floorplan

Inclusions: N/A

Don't miss your chance to call THE PINNACLE AT KINCORA home— Cove Properties' sought-after 18+ condo project in Symons Valley. This 3rd-floor unit offers 2 bedrooms, 2 full baths, titled underground parking, and storage. Just steps from Sage Hill Crossing and with easy access to Symons Valley Parkway. The open-concept layout is filled with natural light, featuring a spacious living room, a dining area with balcony access, and a modern kitchen with soft-close cabinets, a center island, pantry, and stainless steel appliances. The cozy primary bedroom includes a walk-through closet leading to a private ensuite with a walk-in shower. The second bedroom also includes a walk-through closet that opens into a full ensuite bathroom with a walk-in shower. Additional features include in-suite laundry with a stacked washer and dryer. In the underground parkade, your parking stall includes a storage cage. Monthly fees cover heat and water/sewer, with amenities like bike storage, a welcoming lobby with a lounge and fireplace, beautifully landscaped grounds, and ample visitor parking.