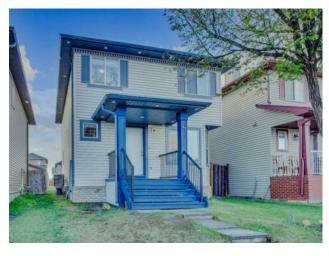

## 41 Taralake Terrace NE Calgary, Alberta

MLS # A2166204

\$599,900

| Division: | Taradale               |        |                   |  |  |
|-----------|------------------------|--------|-------------------|--|--|
| Type:     | Residential/House      |        |                   |  |  |
| Style:    | 2 Storey               |        |                   |  |  |
| Size:     | 1,658 sq.ft.           | Age:   | 2006 (18 yrs old) |  |  |
| Beds:     | 3                      | Baths: | 2 full / 1 half   |  |  |
| Garage:   | Double Garage Attached |        |                   |  |  |
| Lot Size: | 0.07 Acre              |        |                   |  |  |
| Lot Feat: | Rectangular Lo         | t      |                   |  |  |

Features: Breakfast Bar, No Animal Home, No Smoking Home

Inclusions:

N/A

BEAUTIFUL 1658 SQ. FT TWO STOREY DETACHED HOME IN GREAT LOCATION OF TARADALE NE, WALKING DISTANCE TO SCHOOLS, SHOPPING, TRANSIT, LRT, PARK ETC. SHOWS VERY WELL! THREE GOOD SIZE BEDROOMS PLUS NICE BONUS ROON ON UPPER LEVEL, 2.5 BATHS, REAR DOUBLE ATTACHED GARAGE, NICE KITCHEN WITH ISLAND, SPACIOUS DINING AREA AND POT LIGHTS, GAS FIRE PLACE, CENTRAL AIR CONDITIONING, SPACIOUS LIVING ROOM! VEREY CLOSE TO ALL THE AMENITIES! IMMEDIATE POSSESSION AVAIALBLE!