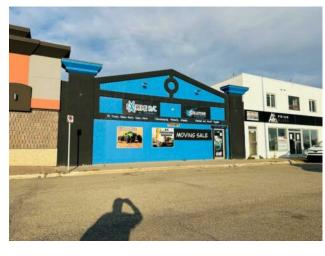

## 11032 100 Street Grande Prairie, Alberta

MLS # A2166555

\$410,000

Avondale

Lot Feat:

Retail

Division:

Type:

Bus. Type: Sale/Lease: For Sale

Bldg. Name: Bus. Name: Size: 3,200 sq.ft.

Zoning: CA

Addl. Cost: Based on Year: Utilities: Parking: Lot Size: 0.17 Acre

Get your business noticed retail /showroom space with frontage onto the very busy 100 St. This mostly wide open canvas is 3200 Sq Ft and features a fenced compound. Flexible zoning allows for alot of different uses. Very affordable option to own your own space. Also available for lease MLS#A2166555