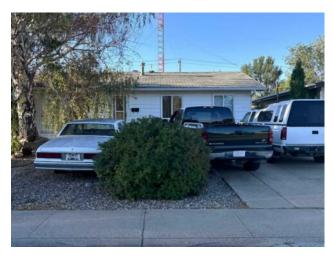

## 2606 23 Avenue S Lethbridge, Alberta

MLS # A2167154

\$241,000

| Division: | Agnes Davidsor                                  | n      |                   |  |  |
|-----------|-------------------------------------------------|--------|-------------------|--|--|
| Type:     | Residential/House                               |        |                   |  |  |
| Style:    | Bungalow                                        |        |                   |  |  |
| Size:     | 1,120 sq.ft.                                    | Age:   | 1968 (56 yrs old) |  |  |
| Beds:     | 2                                               | Baths: | 1                 |  |  |
| Garage:   | Off Street, Parking Pad, Single Garage Detached |        |                   |  |  |
| Lot Size: | 0.13 Acre                                       |        |                   |  |  |
| Lot Feat: | Back Lane, Interior Lot, Rectangular Lot        |        |                   |  |  |

Features: See Remarks

Inclusions: none - sold as is where is

Southside 1960's bungalow is desirable location close to Lethbridge Community College, Enmax Center and most major southside amenities. 3 bedrooms up with a 4-piece bath, large living room and dining nook, south facing kitchen. Basement is effectively undeveloped and still has the original furnace. House has been updated with some newer PVC windows and 100 amp electrical service, but is otherwise largely original and in need of substantial updating. An otherwise very solid, Engineered Homes built bungalow constructed with fir. Super single detached garage in back with an adjoining work shop and paved lane access.