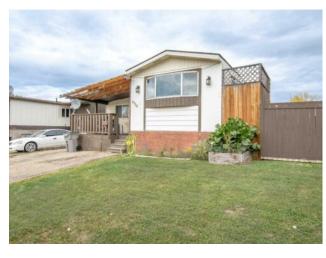

## 9738 119A Avenue Grande Prairie, Alberta

MLS # A2168444

\$150,000

| Division: | Crystal Ridge    |                |                   |  |
|-----------|------------------|----------------|-------------------|--|
| Type:     | Residential/Manu | ufactured Hous | se                |  |
| Style:    | Modular Home     |                |                   |  |
| Size:     | 1,204 sq.ft.     | Age:           | 1979 (45 yrs old) |  |
| Beds:     | 3                | Baths:         | 1                 |  |
| Garage:   | Parking Pad      |                |                   |  |
| Lot Size: | 0.11 Acre        |                |                   |  |
| Lot Feat: | Back Yard        |                |                   |  |

Features: No Animal Home, No Smoking Home

Inclusions: Main furniture can be included for the right offer

Check out this AFFORDABLE and well price mobile on its own lot in Crystal Ridge! This 3 bed 1 bath home has been freshly painted, updates like some new vinyl flooring, Furnace, Shingles, all new pex water lines, most of the under belly tarp been replaced after the water lines were replaced, extra insulation in walls, insulated skirting. This is a perfect starter home or would even be a great rental investment with our hot rental market. Call a real estate professional today and get it before it's gone