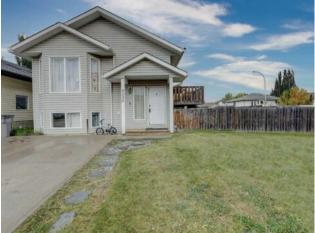

## \$284,900

| Division: | Smith             |        |                   |
|-----------|-------------------|--------|-------------------|
| Туре:     | Residential/House |        |                   |
| Style:    | Bi-Level          |        |                   |
| Size:     | 930 sq.ft.        | Age:   | 2005 (19 yrs old) |
| Beds:     | 4                 | Baths: | 2                 |
| Garage:   | Parking Pad       |        |                   |
| Lot Size: | 0.13 Acre         |        |                   |
| Lot Feat: | Back Yard         |        |                   |
|           | Water:            | -      |                   |
|           | Sewer:            | -      |                   |
|           | Condo Fee         | : -    |                   |
|           | LLD:              | -      |                   |
|           | Zoning:           | RG     |                   |
|           | Utilities:        | -      |                   |

Great starter home in Smith!1 Features a fully developed layout with two spacious bedrooms upstairs and one bathroom, complemented by a vaulted ceiling that adds a sense of openness. The lower level offers an additional two bedrooms and another bathroom and family room, Perfect for family or guests. Situated on a huge corner lot backing onto a park. The property is fully fenced, providing both privacy and ample outdoor space. Ideal for first-time buyers or some one looking for an investment property. Book your showing today!