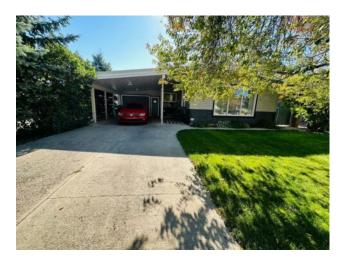

## 2522 15 Avenue S Lethbridge, Alberta

MLS # A2169333

\$379,999

Division: Agnes Davidson Residential/House Type: Style: Bungalow Size: 1,010 sq.ft. Age: 1961 (63 yrs old) **Beds:** Baths: Garage: Carport, Single Garage Attached Lot Size: 0.13 Acre Lot Feat: Back Yard

Features: Kitchen Island, Sump Pump(s), Walk-In Closet(s)

Inclusions: Shed.

Beautifully renovated bungalow in a prime location on the Southside! As you enter this home you will be greeted with an open floor plan and tons of natural light. Many updates throughout this home include new flooring throughout, kitchen cabinets, backsplash and appliances, doors and windows, new siding, new furnace and A/C. The main bathroom has also been transformed into something to be proud of. The primary bedroom is huge and features his and hers walk in closets. The basement is equipped with a nice family room, bathroom, storage room, laundry and another bedroom. A cozy sunroom is off the back of the house looking out at the landscaped yard which also has a dog run. Lots of parking with the long driveway, carport and single attached garage.