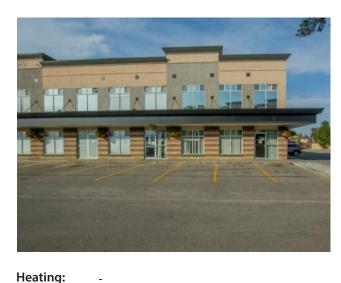

## 102, 9805 97 Street Grande Prairie, Alberta

MLS # A2170147

\$299,900

Division:

Central Business District

Type: Office

Bus. Type: Sale/Lease: For Sale

Bldg. Name: Bus. Name: Size: 1,204 sq.ft.

Located in Junction Point 6 (JP6), east of the Royal Bank. This perfectly sized unit has two offices, a waiting room, large open space (more offices could be added), 3 washrooms and staff room. Large windows allow plenty of natural light and there are 2 separate entrances into the space. The one office is quite large and could be divided into 2. Condo Fee's are: 507.91 + 25.40 GST = \$533.31 and include: Building Management Fees, Bank Charges and Interest, Building Insurance, Repair and Maintenance (Building, Elevator, Parking Lot, Landscaping & Flower Baskets). Common Area (Mat Rental, Janitorial & Carpet Cleaning), Garbage and Waste Management, Snow Removal (Parking Lot & Sidewalks), Security, Telephone (Elevator) and Reserve Fund. This unit has just been freshly painted and ready for Immediate possession!