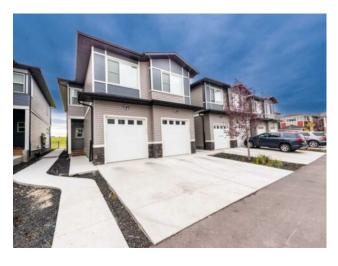

## 106, 116 Saddlestone Heath NE Calgary, Alberta

MLS # A2170489

\$499,777

| Division: | Saddle Ridge                                                      |        |                  |  |
|-----------|-------------------------------------------------------------------|--------|------------------|--|
| Туре:     | Residential/Four Plex                                             |        |                  |  |
| Style:    | 2 Storey                                                          |        |                  |  |
| Size:     | 1,550 sq.ft.                                                      | Age:   | 2023 (1 yrs old) |  |
| Beds:     | 3                                                                 | Baths: | 2 full / 1 half  |  |
| Garage:   | Concrete Driveway, Front Drive, Garage Door Opener, Single Garage |        |                  |  |
| Lot Size: | 0.10 Acre                                                         |        |                  |  |
| Lot Feat: | Backs on to Park/Green Space                                      |        |                  |  |
|           |                                                                   |        |                  |  |

Inclusions: NONE

BACKING ON TO GREEN SPAVE LOW CONDO FEES 2023 BUILT VERY NICE FLOOR PLAN. 10 ft main floor 10 ft garage door 9 ft upper floor KITCHEN WITH GRANITE COUNTER STAINLESS STEEL APPLIANCES CHIMEY HOOD FAN KITCHEN ISLAND WITH PANTRY LIVING DINNING .UPSTAIRS 3 SPACIOUS BEDROOM 2 FULL BATHROOMS.UNFINSHED BASEMENT POTENTIAL TO BUILD BEDROOM /REC ROOM .CLOSER TO ALL AMENTIES LIKE CTRAIN GYM SCHOOLS SHOPPING.