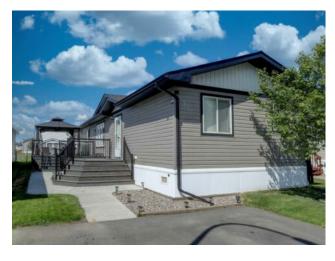

## 350, 10615 88 Street **Grande Prairie, Alberta**

MLS # A2170911

\$230,000

| Division: | MH - Trumpeter Village    |        |                  |
|-----------|---------------------------|--------|------------------|
| Type:     | Mobile/Manufactured House |        |                  |
| Style:    | Double Wide Mobile Home   |        |                  |
| Size:     | 1,520 sq.ft.              | Age:   | 2016 (8 yrs old) |
| Beds:     | 3                         | Baths: | 2                |
| Garage:   | Parking Pad               |        |                  |
| Lot Size: | -                         |        |                  |
| Lot Feat: | -                         |        |                  |

Features:

This stunning modular home, situated on a rented lot, boasts exceptional condition and modern amenities. It features three spacious bedrooms and two full bathrooms, providing ample space for comfort and privacy. The home includes a beautifully designed deck with aluminum railing, gas hook ups, perfect for outdoor relaxation and entertaining. This home is also fully drywalled and insulated for additional warmth! Additionally, there is a well-maintained shed, offering extra storage and utility. This property combines the convenience of modular living with stylish and functional spaces, making it an ideal choice for those seeking a quality home.