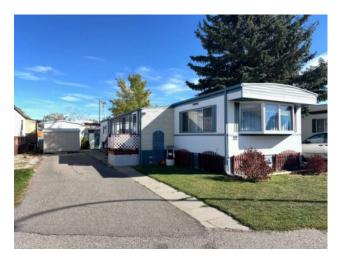

## #22, 2300 13 Street N Lethbridge, Alberta

MLS # A2171479

\$129,900

| Division: | Bridge Villa Estates      |        |   |  |
|-----------|---------------------------|--------|---|--|
| Type:     | Mobile/Manufactured House |        |   |  |
| Style:    | Single Wide Mobile Home   |        |   |  |
| Size:     | 750 sq.ft.                | Age:   | - |  |
| Beds:     | 2                         | Baths: | 1 |  |
| Garage:   | Parking Pad               |        |   |  |
| Lot Size: | -                         |        |   |  |
| Lot Feat: | -                         |        |   |  |

Features: -

Inclusions: N/A

Excellent Value! Well maintained 2 bedroom home with bonus 3 season room in a quiet neighbourhood. Upgraded kitchen countertops with large movable island. Laminate flooring throughout the main living area. Newer furnace and hot water tank, central air conditioning. An abundance of windows with great natural lighting throughout. Exceptional durability with asphalt rolled roofing, oversized asphalt driveway with ample off street parking, large 12" X 10" workshop/studio insulated and sided with separate electrical panel, 2 additional outside storage sheds. Enjoy easy living in this well cared for unit!