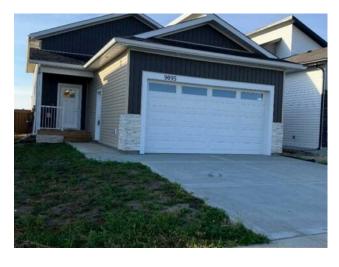

## 9095 80 Avenue **Grande Prairie, Alberta**

MLS # A2172434

\$449,900

| Division: | Riverstone             |        |                  |  |
|-----------|------------------------|--------|------------------|--|
| Type:     | Residential/House      |        |                  |  |
| Style:    | Bi-Level               |        |                  |  |
| Size:     | 1,126 sq.ft.           | Age:   | 2023 (1 yrs old) |  |
| Beds:     | 4                      | Baths: | 3                |  |
| Garage:   | Double Garage Attached |        |                  |  |
| Lot Size: | 0.10 Acre              |        |                  |  |
| Lot Feat: | Rectangular Lo         | t      |                  |  |