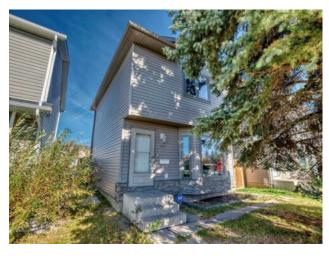

## 136 Martindale Boulevard NE Calgary, Alberta

MLS # A2172917

\$489,900

| Division: | Martindale             |              |                   |  |  |
|-----------|------------------------|--------------|-------------------|--|--|
| Type:     | Residential/House      |              |                   |  |  |
| Style:    | 2 Storey               |              |                   |  |  |
| Size:     | 1,061 sq.ft.           | Age:         | 1989 (35 yrs old) |  |  |
| Beds:     | 3                      | Baths:       | 1                 |  |  |
| Garage:   | Double Garage Detached |              |                   |  |  |
| Lot Size: | 0.07 Acre              |              |                   |  |  |
| Lot Feat: | Back Yard, Red         | tangular Lot |                   |  |  |

No Smoking Home

Inclusions: N/A

Features:

Welcome to this beautiful starter home in the community of Martindale. Main floor features a bright living area with a bay window to allow a plenty of natural light in. On the main floor, you will also find an enclosed kitchen and dinning area. Upper floor features a large primary bedroom, plus two additional bedrooms, and 1 full 4pc bathroom. The basement is partially developed with newer hot water tank, high efficiency furnace, washer/dryer and sump pump. Outside, the property features a private backyard to enjoy your barbecues in the summers and makes an ideal spot for outdoor activities. A heated detached double-car garage, provides secure parking and ample storage . A bus stop right at the front door makes an easy access to LRT station. The property is located across the street from Gurdwara Sahib (Dashmesh Culture Centre) and La Mosaique school. Hurry up and schedule your showing today.