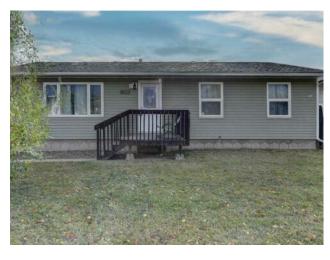

## 9223 97 Avenue Grande Prairie, Alberta

MLS # A2173452

\$339,900

| Division: | Smith                                   |        |                   |  |  |
|-----------|-----------------------------------------|--------|-------------------|--|--|
| Type:     | Residential/House                       |        |                   |  |  |
| Style:    | Bungalow                                |        |                   |  |  |
| Size:     | 1,140 sq.ft.                            | Age:   | 1979 (45 yrs old) |  |  |
| Beds:     | 4                                       | Baths: | 2 full / 1 half   |  |  |
| Garage:   | Quad or More Detached                   |        |                   |  |  |
| Lot Size: | 0.15 Acre                               |        |                   |  |  |
| Lot Feat: | Back Lane, Back Yard, City Lot, Private |        |                   |  |  |

Features: No Animal Home, No Smoking Home

Inclusions: fridge, stove, washer, dryer

This bungalow has new siding on both the house and garage and new shingles on the house. There is also new vinyl windows throughout all of the upstairs. The basement has been completely renovated and much of the upstairs has been renovated and painted except for the kitchen. Three bedrooms upstairs with two-piece en-suite off the Master Bedroom. Newly renovated upstairs bathroom and fabulous updated rear entry. A dream garage that is 24' wide and 44' long, perfect for any mechanic, welder, woodworker or to store your recreational toys. Enjoy a large back yard with a 16' X 20' deck, mature trees backing onto an easement. 3 Bedrooms up, one bedroom down with a fully renovated bathroom in the basement.