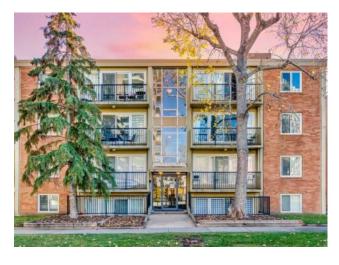

## 208, 1025 14 Avenue SW Calgary, Alberta

MLS # A2173636

\$200,000

| Division: | Beltline                           |        |                   |  |  |
|-----------|------------------------------------|--------|-------------------|--|--|
| Type:     | Residential/Low Rise (2-4 stories) |        |                   |  |  |
| Style:    | Apartment                          |        |                   |  |  |
| Size:     | 508 sq.ft.                         | Age:   | 1964 (60 yrs old) |  |  |
| Beds:     | 1                                  | Baths: | 1                 |  |  |
| Garage:   | Assigned, Stall                    |        |                   |  |  |
| Lot Size: | -                                  |        |                   |  |  |
| Lot Feat: | -                                  |        |                   |  |  |
|           |                                    |        |                   |  |  |

Features: Breakfast Bar, Open Floorplan, See Remarks

Inclusions: N/A

Welcome to Ellendale just a 5 minute walk from 17th ave! Check out this 1 bedroom - 1 bathroom home located on a beautiful one way street in the heart of the Beltline. Offering just over 500 square feet of bright living space perfect for a first-time buyer, investors or downsizers. This south facing property features a large bedroom with lots of closet space, a spacious kitchen with a peninsula big enough to sit three comfortably, and living space with lots of natural light. Step through your patio doors to your own balcony to enjoy your morning coffee! The unit also features its own in suite laundry with a washer/dryer all-in-one unit. You also get your own assigned parking space that is conveniently located in the rear of the building. Don't miss out on getting into this property close to the all the excitement downtown has to offer!