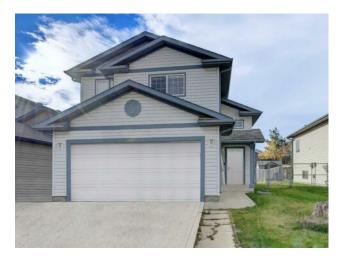

## 9221 115 Avenue **Grande Prairie, Alberta**

MLS # A2173901

\$349,900

| Division: | Summit                 |        |                   |  |  |  |
|-----------|------------------------|--------|-------------------|--|--|--|
| Type:     | Residential/House      |        |                   |  |  |  |
| Style:    | Modified Bi-Level      |        |                   |  |  |  |
| Size:     | 1,320 sq.ft.           | Age:   | 2001 (23 yrs old) |  |  |  |
| Beds:     | 3                      | Baths: | 3                 |  |  |  |
| Garage:   | Double Garage Attached |        |                   |  |  |  |
| Lot Size: | 0.10 Acre              |        |                   |  |  |  |
| Lot Feat: | Back Yard              |        |                   |  |  |  |

Features: Breakfast Bar

Inclusions: N/A

This fully developed modified bi-level home is situated in the Summit subdivision. With a little TLC you can make this your perfect home!! It offers 3 bedrooms and 3 bathrooms, and is conveniently located within walking distance to trails, schools (Crystal Park), and shopping. The master bedroom is located above the garage and includes a walk-in closet and ensuite. The main floor features an open-concept design with the kitchen, dining, and living areas seamlessly connected, along with a door leading to a spacious two-tiered deck. The fully finished basement includes a bathroom and ample space for entertainment, making it ideal for movie nights or games. Book your showing today!!