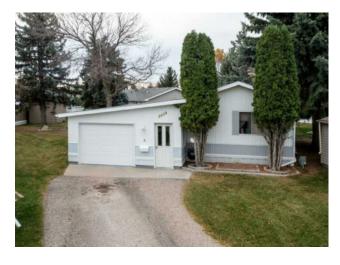

## 2928 31 Avenue S Lethbridge, Alberta

MLS # A2173922

\$145,000

| Division: | Parkbridge Estates                 |        |                   |  |
|-----------|------------------------------------|--------|-------------------|--|
| Type:     | Mobile/Manufactured House          |        |                   |  |
| Style:    | Single Wide Mobile Home            |        |                   |  |
| Size:     | 974 sq.ft.                         | Age:   | 1990 (34 yrs old) |  |
| Beds:     | 2                                  | Baths: | 1                 |  |
| Garage:   | Off Street, Single Garage Attached |        |                   |  |
| Lot Size: | -                                  |        |                   |  |
| Lot Feat: | -                                  |        |                   |  |
|           |                                    |        |                   |  |

Features: -

Inclusions: Blinds

Welcome to Parkbridge Estates, a vibrant 55+ community! This move-in-ready home features 2 bedrooms and 1 bathroom, offering comfortable and easy living. The single attached garage provides convenience, while the outdoor living space is perfect for enjoying the seasons. With a flexible possession date, you can make this charming home yours at your convenience. Don't miss out on this fantastic opportunity for peaceful, low-maintenance living!