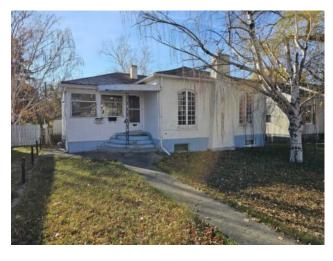

## 804 8 Avenue S Lethbridge, Alberta

MLS # A2174822

\$215,000

| Division: | London Road                                |        |                   |  |  |
|-----------|--------------------------------------------|--------|-------------------|--|--|
| Type:     | Residential/House                          |        |                   |  |  |
| Style:    | Bungalow                                   |        |                   |  |  |
| Size:     | 1,346 sq.ft.                               | Age:   | 1946 (78 yrs old) |  |  |
| Beds:     | 4                                          | Baths: | 2                 |  |  |
| Garage:   | Single Garage Detached                     |        |                   |  |  |
| Lot Size: | 0.14 Acre                                  |        |                   |  |  |
| Lot Feat: | Back Lane, Back Yard, City Lot, Landscaped |        |                   |  |  |

Features: Laminate Counters, Storage, Walk-In Closet(s)

Inclusions: Fridge, stove, dishwasher, washer, dryer, hood fan ( all appliances is "as is where is")

In the heart of London Road is this 1,346 sq/ft bungalow with single detached garage! Walking distance from Urban Grocer, Kinsmen Park and Fleetwood Bawden Elementary School, this 4 bedroom, 2 bathroom home enjoys a sunroom as your front entrance, cozy hardwood floors in your spacious living room, a designated dining room with french doors and a well sized yard to enjoy. There's multiple living areas, storage space and even a few walk-in closets in the bedrooms!