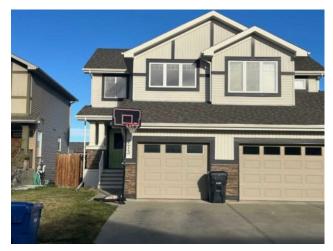

## 773 Silkstone Close W Lethbridge, Alberta

Forced Air

Carpet, Tile

Asphalt Shingle

Full, Partially Finished

Kitchen Island, Laminate Counters, No Smoking Home

Stone, Vinyl Siding

Poured Concrete

## \$355,000

| Division: | Copperwood             |        |                   |  |
|-----------|------------------------|--------|-------------------|--|
| Туре:     | Residential/Duplex     |        |                   |  |
| Style:    | 2 Storey, Side by Side |        |                   |  |
| Size:     | 1,203 sq.ft.           | Age:   | 2009 (15 yrs old) |  |
| Beds:     | 3                      | Baths: | 2 full / 1 half   |  |
| Garage:   | Single Garage Attached |        |                   |  |
| Lot Size: | 0.07 Acre              |        |                   |  |
| Lot Feat: | Back Yard, Landscaped  |        |                   |  |
|           | Water:                 | -      |                   |  |
|           | Sewer:                 | -      |                   |  |
|           | Condo Fee              | : -    |                   |  |
|           | LLD:                   | -      |                   |  |
|           | Zoning:                | R-37   |                   |  |
|           | Utilities:             | -      |                   |  |
|           |                        |        |                   |  |

This is a fantastic home for anyone with a growing family! 3 bedrooms upstairs 2.5 baths and the potential to complete the already started basement development. 9 foot ceilings and big windows make the basement feel spacious, bright and cozy! Single attached garage, A/C and NO condo fees are some of the perks of this home! Build some equity and enjoy living in the sought after community of Copperwood. It's close to shopping, schools, parks, rec centre and more!!