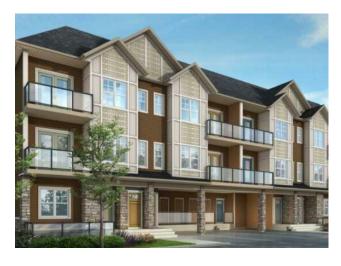

## 1208, 250 Fireside View Cochrane, Alberta

MLS # A2175334

\$395,000

| Division: | Fireside              |        |                  |  |
|-----------|-----------------------|--------|------------------|--|
| Type:     | Residential/Five Plus |        |                  |  |
| Style:    | Stacked Townhouse     |        |                  |  |
| Size:     | 1,137 sq.ft.          | Age:   | 2024 (0 yrs old) |  |
| Beds:     | 2                     | Baths: | 1 full / 1 half  |  |
| Garage:   | Assigned, Stall       |        |                  |  |
| Lot Size: | -                     |        |                  |  |
| Lot Feat: | Level                 |        |                  |  |

Features: No Animal Home, No Smoking Home, Open Floorplan, Walk-In Closet(s)

Inclusions: N/A

Welcome to the Chester II Model by Calbridge Homes, nestled in the charming Vantage Fireside community. This delightful condo offers 1,136 sq. ft. of living space, featuring 2 generously sized upper-level bedrooms and 1.5 bathrooms. The home is designed for convenience with upper-level laundry and an inviting layout. The bright living room and primary bedroom each provide direct access to private balconies, perfect for enjoying the outdoors in comfort and privacy. This home combines function and style in a vibrant location. Photos are representative