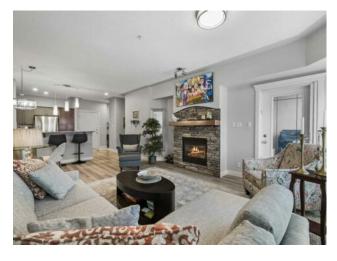

Features: Breakfast Bar, Elevator, Granite Counters, See Remarks, Soaking Tub, Storage, Walk-In Closet(s)

Inclusions:

N/A

This 2 bedroom, 2 bath 1030 sq ft apartment condo has been renovated over the last 2 years. Renos include laminate flooring throughout, new high-end appliances, granite countertops, painted cabinets, new light fixtures, pot lighting in the Kitchen and ensuite bath, new kitchen and bathroom faucets, new window coverings and the condo has recently been painted throughout. There is also a full cage for storage next to the underground parking stall, which is just around the corner from the elevator. The Wedgewoods is a well managed concrete set of buildings with underground parking as well as plenty of visitor parking. Please note that electricity as well as all other utilities are included in the condo fees! Backing on to Griffith Woods this condo has its own wildlife sanctuary with deer roaming throughout the 93 acre protected reserve area located by the Elbow River. A hiker's paradise, you are 3 minutes from the Elbow River pathway system. Discovery Ridge is a quiet, secluded area with easy access to shopping, schools and city transit. It is like living in Canmore yet 15 minutes to downtown. Mount Royal University and the Rockyview Hospital are less than 10 minutes away and you can be out of the city and on your way to Banff in minutes. Amenities include a gym and community room in Building 30. The recently completed Calgary Ring Road gives you easy access to all quadrants of the city. The Discovery Ridge community area is located right behind the Wedgewoods with a children's playground, tennis courts, soccer fields, skating/hockey rink, basketball court – all maintained by the Discovery Ridge Community Association.