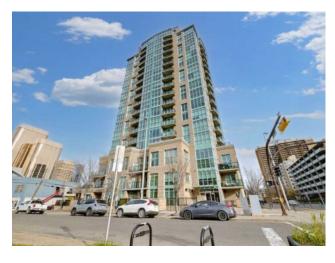

## 1209, 788 12 Avenue SW Calgary, Alberta

MLS # A2175726

\$218,000

| Division: | Beltline                           |        |                   |  |
|-----------|------------------------------------|--------|-------------------|--|
| Type:     | Residential/High Rise (5+ stories) |        |                   |  |
| Style:    | Loft/Bachelor/Studio               |        |                   |  |
| Size:     | 528 sq.ft.                         | Age:   | 2009 (15 yrs old) |  |
| Beds:     | -                                  | Baths: | 1                 |  |
| Garage:   | Off Street, Parkade, Underground   |        |                   |  |
| Lot Size: | -                                  |        |                   |  |
| Lot Feat: | -                                  |        |                   |  |

Features: Breakfast Bar, Granite Counters, High Ceilings, No Animal Home, No Smoking Home, Open Floorplan

Inclusions: n/a

Welcome to the XENEX, located in the highly desirable BELTLINE community. This unit boasts stunning, UNOBSTRUCTED VIEWS of the downtown skyline. Enjoy watching the sunrise over the Calgary Tower year-round through your FLOOR-TO-CEILING windows or relax and enjoy a cup of coffee on your spacious balcony overlooking the downtown core. The generous living area features BRAND-NEW CARPETS, FRESH PAINT throughout, and modern lighting. The kitchen is equipped with STAINLESS STEEL appliances, built-in microwave, and ample storage. A BONUS BUILT IN DESK provides an ideal space for your home office and a four-piece bathroom with an in-suite laundry room complete this great space. The Xenex offers CONCIERGE services and is METICULOUSLY MAINTAINED year-round. With shops, restaurants, grocery stores, and the CTrain station all within walking distance, you'll enjoy the perfect URBAN LIFESTYLE. A TITLED HEATED UNDERGROUND PARKING stall and an ASSIGNED STORAGE LOCKER are included. WELCOME TO YOUR NEW CONDO!