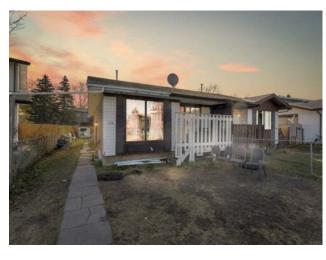

## 116 Abalone Place NE Calgary, Alberta

MLS # A2175828

\$429,900

| Division: | Abbeydale              |        |                   |  |
|-----------|------------------------|--------|-------------------|--|
| Type:     | Residential/Duplex     |        |                   |  |
| Style:    | Bi-Level, Side by Side |        |                   |  |
| Size:     | 803 sq.ft.             | Age:   | 1979 (45 yrs old) |  |
| Beds:     | 4                      | Baths: | 1 full / 1 half   |  |
| Garage:   | Off Street             |        |                   |  |
| Lot Size: | 0.06 Acre              |        |                   |  |
| Lot Feat: | Back Lane              |        |                   |  |

Features: No Animal Home, No Smoking Home

Inclusions: None

INVESTOR/FIRST TIME HOME BUYER OPPORTUNITY | 4 BEDROOMS DUPLEX | NO CONDO FEE | GREAT LOCATION |Nestled in the heart of Abbeydale, this lovely semi-detached home is situated in a peaceful, family-oriented community with parks, schools, and essential amenities all within easy reach. The area offers unbeatable convenience with quick access to 16 Avenue, Stoney Trail, and Memorial Drive, simplifying any commute. On the main floor, you'll find two spacious bedrooms and a full bathroom, complemented by a well-equipped kitchen featuring stainless steel appliances. The dining area is positioned just off the large, sunlit living room, creating a comfortable flow for everyday living. Step outside to a generous backyard, ideal for outdoor dining, entertaining, and family fun. The basement adds two additional bedrooms and a full bathroom, making it perfect for family expansion or guest accommodations. Imagine the endless enjoyment and possibilities this backyard and charming home offer. Don't miss your chance to own a delightful property in a welcoming community!