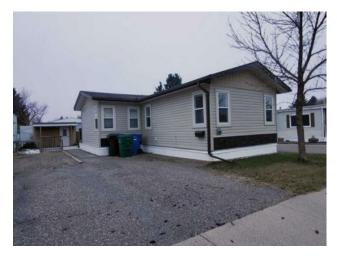

## 18, 1410 43 Street S Lethbridge, Alberta

MLS # A2176040

\$159,900

| Division: | Redwood                   |        |   |  |
|-----------|---------------------------|--------|---|--|
| Type:     | Mobile/Manufactured House |        |   |  |
| Style:    | Single Wide Mobile Home   |        |   |  |
| Size:     | 1,038 sq.ft.              | Age:   | - |  |
| Beds:     | 2                         | Baths: | 2 |  |
| Garage:   | Off Street, Parking Pad   |        |   |  |
| Lot Size: | -                         |        |   |  |
| Lot Feat: | Low Maintenance Landscape |        |   |  |

Features: Breakfast Bar

Inclusions: Fridge, Stove, Dishwasher, Washer, Dryer, Window Coverings, Storage Shed, A/C, Wine Fridge, Microwave

This previously updated 1,038-square-foot modular home has been meticulously cared for by its current owner and is ready for its fortunate new occupants! It offers two bedrooms, a four-piece ensuite bathroom, and an extra three-piece bathroom. Residents can enjoy their morning coffee on the deck or patio while soaking in the delightful southwest sunlight. The property is ideally located within walking distance of Henderson Lake, the golf course, Bullys/Rocky Mountain Turf Club, and the Agri-Food Hub/Trade Centre.