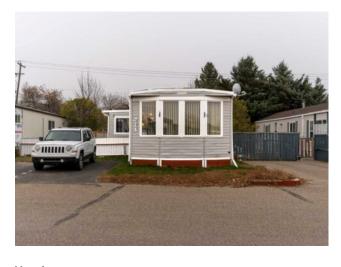

## 235, 2300 13 Street N Lethbridge, Alberta

MLS # A2176279

\$69,000

| Division: | St Edwards                |        |   |  |
|-----------|---------------------------|--------|---|--|
| Type:     | Mobile/Manufactured House |        |   |  |
| Style:    | Park Model                |        |   |  |
| Size:     | 891 sq.ft.                | Age:   | - |  |
| Beds:     | 2                         | Baths: | 1 |  |
| Garage:   | Parking Pad               |        |   |  |
| Lot Size: | -                         |        |   |  |
| Lot Feat: | -                         |        |   |  |

Features: -

Inclusions: Fridge, Stove, Range Hood, Washer/Dryer, Microwave, Range hood, Wall A/C unit, shed

Welcome to Bridge Villa Estates, where this immaculate 2-bedroom, 1-bathroom mobile home is waiting for you! Spanning 891 sq ft, this well-kept gem offers a spacious, inviting interior, perfect for comfortable living. The layout maximizes space, featuring a bright living area, a cozy kitchen, and well-sized bedrooms. Step outside to enjoy a good-sized fenced yard, ideal for pets, gardening, or outdoor gatherings. With two convenient storage sheds, you'll have ample space for all your outdoor gear. Located in a highly sought-after community, this home is close to shopping, parks, and playgrounds, providing both convenience and leisure right at your doorstep. A must-see property that won't last long!