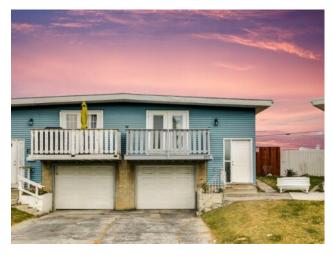

## 201 Penbrooke Close SE Calgary, Alberta

MLS # A2176321

\$485,000

| Division: | Penbrooke Meadows                         |         |                   |  |  |
|-----------|-------------------------------------------|---------|-------------------|--|--|
| Type:     | Residential/Duplex                        |         |                   |  |  |
| Style:    | Bi-Level, Side by Side                    |         |                   |  |  |
| Size:     | 974 sq.ft.                                | Age:    | 1972 (52 yrs old) |  |  |
| Beds:     | 5                                         | Baths:  | 2                 |  |  |
| Garage:   | RV Access/Parking, Single Garage Attached |         |                   |  |  |
| Lot Size: | 0.10 Acre                                 |         |                   |  |  |
| Lot Feat: | Back Lane, Ba                             | ck Yard |                   |  |  |

Features: Ceiling Fan(s), See Remarks

**Inclusions:** Shed x2, Refrigerator x3, Electric Stove x2, Washer x2, Dryer x2, Hood Fan

Looking to add to your investment portfolio or looking to jump into the market? Great Bi-Level with illegal basement suite. Main floor has hardwood floors, 3 BR, Bathroom, Living Room, Dining Room and Kitchen. Lower unit has 2 BR, Bathroom, Living/Dining and Kitchen. Huge back yard with gravel pad and RV parking. Single under drive garage. Property is vacant easy to show. Quick possession is available. Close to amenities, transportation and everything else that matters.