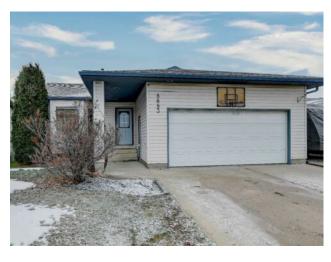

## 8883 108 Avenue Grande Prairie, Alberta

MLS # A2176572

\$424,900

| Division: | Crystal Heights                               |        |                   |  |  |
|-----------|-----------------------------------------------|--------|-------------------|--|--|
| Type:     | Residential/Hou                               | ise    |                   |  |  |
| Style:    | 4 Level Split                                 |        |                   |  |  |
| Size:     | 1,340 sq.ft.                                  | Age:   | 1996 (28 yrs old) |  |  |
| Beds:     | 5                                             | Baths: | 3                 |  |  |
| Garage:   | Double Garage Attached                        |        |                   |  |  |
| Lot Size: | 0.13 Acre                                     |        |                   |  |  |
| Lot Feat: | Backs on to Park/Green Space, Rectangular Lot |        |                   |  |  |

Features: Kitchen Island

Inclusions: Shed

This fully developed 4-level split home in Crystal Heights offers a spacious and modern living environment with recent upgrades and new flooring throughout. Boasting 5 bedrooms and 3 full bathrooms, it provides ample space for a large family or guests. The multi-level design creates distinct living areas, perfect for entertaining and privacy. Third level features a large family room with gas fireplace and laundry room. Located in a desirable neighborhood, this home is available for quick possession, making it an ideal choice for buyers looking to move in quickly and enjoy a comfortable, upgraded space.