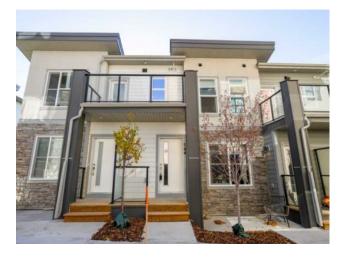

## 144, 2117 81 Street SW Calgary, Alberta

MLS # A2176656

\$464,900

| Division: | Springbank Hill        |        |                  |  |
|-----------|------------------------|--------|------------------|--|
| Type:     | Residential/Other      |        |                  |  |
| Style:    | 2 Storey               |        |                  |  |
| Size:     | 951 sq.ft.             | Age:   | 2024 (0 yrs old) |  |
| Beds:     | 2                      | Baths: | 2                |  |
| Garage:   | Single Garage Attached |        |                  |  |
| Lot Size: | -                      |        |                  |  |
| Lot Feat: | Landscaped             |        |                  |  |
|           |                        |        |                  |  |

Features: Granite Counters

Inclusions: NA

showing.

Brand new 2 bed 2 baths stacked townhouse in the beautiful Springbank community. Open concept bungalow style main floor features 9' ceilings, double pane glazing windows, and luxury vinyl plank flooring throughout the kitchen, living, dining area, bathroom, & entire bedroom. There is a huge storage space. The European-inspired kitchen features Quartz countertops, a Microwave Hood fan, High-quality cabinets, Soft-close doors, Drawers, Backsplashes, Stainless-steel appliances, and the front load washer & dryer. Convenient living, walking distance to Aspen Landing Shopping. Bordered by a natural environment reserve. Call for your private