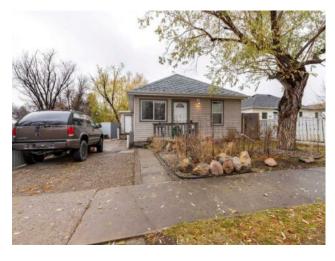

## 340 20 Street N Lethbridge, Alberta

MLS # A2177840

\$200,000

| Division: | Westminster                               |        |                    |  |  |
|-----------|-------------------------------------------|--------|--------------------|--|--|
| Type:     | Residential/Ho                            | use    |                    |  |  |
| Style:    | Bungalow                                  |        |                    |  |  |
| Size:     | 839 sq.ft.                                | Age:   | 1912 (112 yrs old) |  |  |
| Beds:     | 2                                         | Baths: | 1                  |  |  |
| Garage:   | Off Street, Single Garage Detached        |        |                    |  |  |
| Lot Size: | 0.12 Acre                                 |        |                    |  |  |
| Lot Feat: | Back Yard, Few Trees, Standard Shaped Lot |        |                    |  |  |
|           |                                           |        |                    |  |  |

Features: Skylight(s)

Inclusions: Fridge, stove, dishwasher, microwave, washer, dryer, blinds, shed (All appliances AS/IS, WHERE/IS)

A great starter bungalow on a quiet street! This cute home offers 2 bedrooms, a 4 piece bathroom, open living/dining/kitchen area that even boasts a skylight for extra natural light! There's main floor laundry in your rear mud room, a crawl space for extra storage and a nice deck out back for your BBQing! A rear detached garage adds to your parking options, along with a front tandem driveway! There's tons of amenities a mere few blocks away and arterial roads nearby to help get you around town quick!