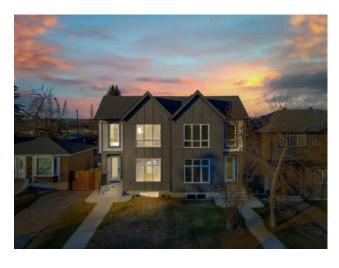

## 7108 36 Avenue NW Calgary, Alberta

MLS # A2178359

\$899,000

| Division: | Bowness                                                           |        |                  |  |  |
|-----------|-------------------------------------------------------------------|--------|------------------|--|--|
| Туре:     | Residential/Duplex                                                |        |                  |  |  |
| Style:    | 2 Storey, Side by Side                                            |        |                  |  |  |
| Size:     | 2,035 sq.ft.                                                      | Age:   | 2024 (0 yrs old) |  |  |
| Beds:     | 5                                                                 | Baths: | 3 full / 1 half  |  |  |
| Garage:   | Double Garage Detached                                            |        |                  |  |  |
| Lot Size: | 0.07 Acre                                                         |        |                  |  |  |
| Lot Feat: | Back Lane, Back Yard, Lawn, Low Maintenance Landscape, Landscaped |        |                  |  |  |

Inclusions: Refrigerator, Dishwasher

BRAND NEW HALF DUPLEX, LEGAL SUITE SEPARATE ENTRY, OVER 2800 SQFT LIVEABLE SPACE, 4 BATHS, 5 BEDS - 2 CAR DETACHED GARAGE, BACK YARD AND LANE - Welcome to this beautiful new home with modern finishing and high quality upgrades. This home begins with a foyer that leads to an OPEN FLOOR PLAN kitchen, living and dining room. This space features a fireplace to add warmth and large windows bring in a lot of natural light. A 2pc bathroom adjoins a MUD ROOM that provides access to the back patio and yard. A 2 CAR DETACHED GARAGE AND BACK LANE add convenience to this home. The upper level features 3 BEDS and 2 BATHS one of which is the primary with a 5PC ensuite, soak tub, double vanity and WALK IN CLOSET. A family and laundry room complete this level. The LEGAL SUITE WITH SEPARATE ENTRY AND LAUNDRY is complete with 2 bedrooms one of which has a WALK IN CLOSET. 1 bathroom, laundry and a large rec room complete this level. Both kitchens are complete with all STAINLESS STEEL APPLIANCES AND HIGH END CABINETRY. This home is in a solid location with schools, shops, biking/walk paths and the bow river all close by.