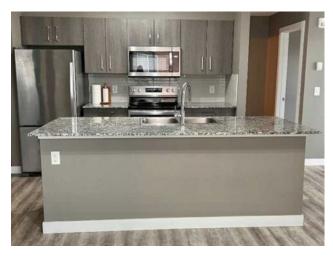

Features: Ceiling Fan(s), Elevator, Granite Counters, Kitchen Island, No Smoking Home, Open Floorplan, Vaulted Ceiling(s), Vinyl Windows

Inclusions: N/A

This is the CONDO UNIT you are waiting for!! 2 TITLED Underground HEATED Parking & storage. Welcome to Skyview Landing. This CORNER unit welcomes you with spacious foyer and DEN(could be for your office space or put a daybed for guest) As you go in, the Open concept layout is very inviting, SUNLIGHT is pouring in. Gourmet kitchen houses Diamond Stainless steel appliances and GRANITE counter tops including bathroom vanity. Wow, a granite ISLAND for extra dining space and ease of food preparation. Primary Bedroom is very spacious, have a 3 pc. en-suite and walkthrough closet. The 2nd bedroom is equally spacious adjacent to the Main bathroom. For your Convenience, LAUNDRY in the unit is a bonus. For those Hot summer days, you can INSTALL AC, it's Roughed-In. RARELY a unit comes with 2 titled parking. Yay for No Scraping Snow anymore & have the PEACE OF MIND for not having to park your cars on the road. EXCELLENT LOCATION for School /Daycare/ Transportation. Shops are across the building. Few minutes drive to Cross Iron Mall/Airport/Hospital. FUTURE LRT station for additional transportation. Save money for GYM MEMBERSHIP, they have their own FITNESS centre & no need to worry in finding parking for your guest, this complex has Ample Free Visitor parking. LOW CONDO FEE is a Big Plus. Easy access to Deerfoot, Stoney Trail and Metis Trail. Book your showing now.