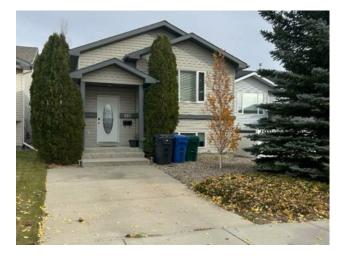

## \$385,000

| Indian Battle Heights                                       |                                                                                              |                                                                                                                                     |  |  |
|-------------------------------------------------------------|----------------------------------------------------------------------------------------------|-------------------------------------------------------------------------------------------------------------------------------------|--|--|
| Residential/House                                           |                                                                                              |                                                                                                                                     |  |  |
| Bi-Level                                                    |                                                                                              |                                                                                                                                     |  |  |
| 928 sq.ft.                                                  | Age:                                                                                         | 2002 (22 yrs old)                                                                                                                   |  |  |
| 4                                                           | Baths:                                                                                       | 2                                                                                                                                   |  |  |
| Double Garage Detached                                      |                                                                                              |                                                                                                                                     |  |  |
| 0.08 Acre                                                   |                                                                                              |                                                                                                                                     |  |  |
| Back Lane, Back Yard, Cul-De-Sac, Low Maintenance Landscape |                                                                                              |                                                                                                                                     |  |  |
| Back Lane, Ba<br>Water:                                     | ck Yard, Cul-De                                                                              | -Sac, Low Maintenance Land                                                                                                          |  |  |
|                                                             | Residential/Ho<br>Bi-Level<br>928 sq.ft.<br>4<br>Double Garage<br>0.08 Acre<br>Back Lane, Ba | Residential/House<br>Bi-Level<br>928 sq.ft. Age:<br>4 Baths:<br>Double Garage Detached<br>0.08 Acre<br>Back Lane, Back Yard, Cul-De |  |  |

Inclusions: N/A

This charming bi-level home offers the perfect blend of comfort and convenience. Featuring 2 spacious bedrooms upstairs and two more downstairs, along with 2 full bathrooms, it's ideal for families or those who like to entertain. The home boasts high vaulted ceilings that create a bright and airy atmosphere, while the air conditioning ensures summer comfort. New hot water tank. Outside, the low maintenance backyard with artificial turf provides a private retreat, and the double detached garage with the front parking pad offer ample parking. Located close to schools, parks, shopping and public transportation, this home truly has it all. Call your favorite Realtor® today.