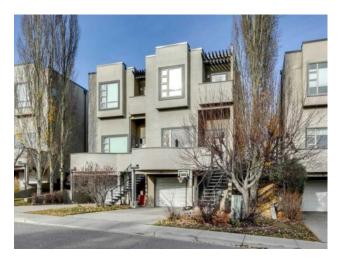

## 20 Erlton Terrace SW Calgary, Alberta

MLS # A2178626

\$699,900

| Division: | Erlton                                                               |        |                   |  |
|-----------|----------------------------------------------------------------------|--------|-------------------|--|
| Туре:     | Residential/Duplex                                                   |        |                   |  |
| Style:    | 3 Level Split, Side by Side                                          |        |                   |  |
| Size:     | 1,787 sq.ft.                                                         | Age:   | 2002 (22 yrs old) |  |
| Beds:     | 3                                                                    | Baths: | 2 full / 1 half   |  |
| Garage:   | Double Garage Attached, Front Drive, Garage Door Opener, Tandem      |        |                   |  |
| Lot Size: | 0.07 Acre                                                            |        |                   |  |
| Lot Feat: | Back Yard, Backs on to Park/Green Space, Cul-De-Sac, Lawn, Low Maint |        |                   |  |

The Vista's of Erlton are a collection of 10 architecturally designed townhomes that offer views toward the downtown core while being surrounded by green-space. Located on Erlton Terrace, a quiet no-thru road, the area enables easy walking distance to the shops & restaurants on 4th St, downtown, numerous walking/running pathways, & is just a few minutes walk to the LRT. This well-designed & updated property features a large living room with 12+ ft ceilings & newer South facing windows allowing for an abundance of natural light; the South facing deck off the great room is perfect for enjoying the sunny exposure. The spacious kitchen has been updated with white cabinets & new backsplash, giving the space a contemporary feel & is equipped with granite counters, stainless-steel appliances (including induction cook-top) & features a large center island, ideal for entertaining. The convenient corner pantry provides ample storage. Enjoy the view from the kitchen area out to the spacious & private backyard; the size of which is a rarity for this type of property (indeed the property is 120 feet deep). The spacious dining area overlooks the sunken living room & is perfect for hosting larger dinner gatherings. A discreet powder room completes the main floor. Upstairs are 3 large bedrooms including the spacious primary bedroom with large South facing windows, a private South facing deck, a separate sitting area, ensuite, & walk-in-closet. The good sized 2nd & 3rd bedrooms enjoy views of the downtown core. An additional full bathroom & cozy office space complete the upper. The lower level offers a gym/flex room (currently used as a 4th bedroom), storage area & laundry & leads to the attached DOUBLE CAR (tandem) garage. There is extra parking for 2 cars on the driveway. Roof new in 2017, NO MONTHLY CONDO FEES, this property presents great value for inner