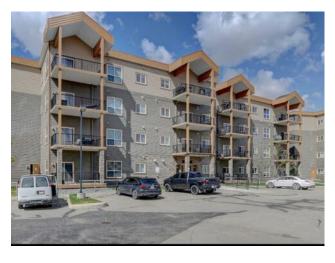

## **401, 9225 LAKELAND Drive Grande Prairie, Alberta**

MLS # A2179448

\$184,900

| Division: | Lakeland                           |        |                   |  |  |
|-----------|------------------------------------|--------|-------------------|--|--|
| Type:     | Residential/Low Rise (2-4 stories) |        |                   |  |  |
| Style:    | Low-Rise(1-4)                      |        |                   |  |  |
| Size:     | 805 sq.ft.                         | Age:   | 2006 (19 yrs old) |  |  |
| Beds:     | 2                                  | Baths: | 2                 |  |  |
| Garage:   | Stall                              |        |                   |  |  |
| Lot Size: | -                                  |        |                   |  |  |
| Lot Feat: | -                                  |        |                   |  |  |

Features: See Remarks

Inclusions: n/a

Welcome to this inviting 4th-floor condo in the highly sought after neighbourhood - Lakeland. With 2 spacious bedrooms and 2 full bathrooms, this home offers a perfect blend of comfort and convenience in a quiet, family-friendly environment. Enjoy an open-concept layout featuring a bright living area and a private balcony, ideal for unwinding after a long day. Take advantage of the convenience of having a shopping plaza and a school just steps away, everything you need is right at your doorstep. Tenant occupied unit currently paying \$1575 a month (month to month)